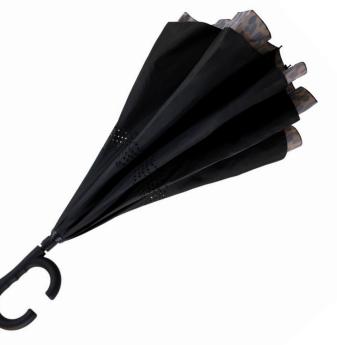

## The Leopard ViceVersa Inverted Full-Length Umbrella SB-4621

It's a jungle out there, so be sure you're spotted! This umbrella features a black outer canopy and dramatic leopard-pattern undercanopy. The black C-shaped handle allows hands-free use of cell phones and other devices. Best of all, it's designed to protect you from the rain AND a rain-soaked umbrella. It closes in reverse fashion, keeping the wet side of the umbrella contained and away from you.